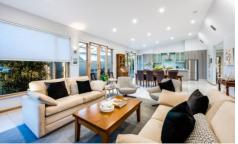

Set over one level with wide and easy access throughout, the cleverly placed windows to the north allow sunshine to flood the living space and bounce off the lofty ceilings.

The beautifully crafted kitchen overlooks the dining and living area which opens up to the fully covered outdoor entertaining space and low maintenance garden.