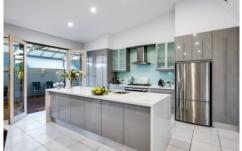

Set over one level with wide and easy access throughout, the cleverly placed windows to the north allow sunshine to flood the living space and bounce off the lofty ceilings.

The beautifully crafted kitchen overlooks the dining and living area which opens up to the fully covered outdoor entertaining space and low maintenance garden.