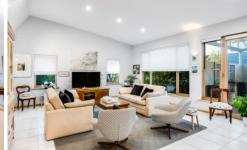

Set over one level with wide and easy access throughout, the cleverly placed windows to the north allow sunshine to flood the living space and bounce off the lofty ceilings.

The beautifully crafted kitchen overlooks the dining and living area which opens up to the fully covered outdoor entertaining space and low maintenance garden.