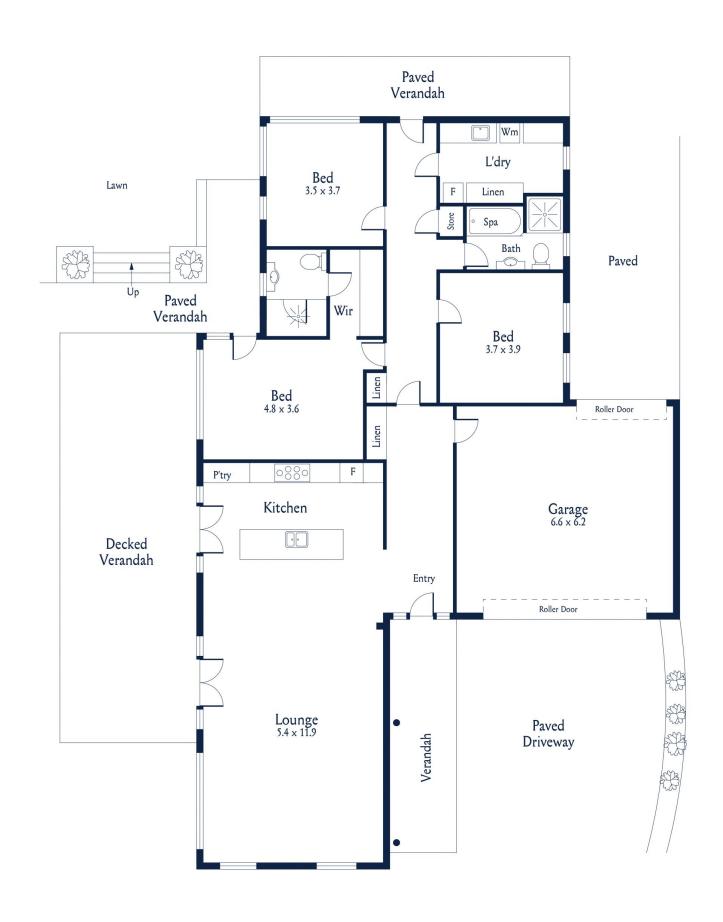

## 22 Taminga Avenue Glenunga SA

Situated in one of the most sought-after and exclusive streets in Glenunga this wonderful home offers exceptional modern living with an abundance of features throughout. Remote-controlled steel driveway gates open to reveal the low maintenance gardens which surround this unique contemporary exterior in this peaceful blue-chip location.

Set over one level with wide and easy access throughout, the cleverly placed windows to the north allow sunshine to flood the living space and bounce off the lofty ceilings.

The beautifully crafted kitchen overlooks the dining and living area which opens up to the fully covered outdoor entertaining space and low maintenance garden.

## 3 🚐 2 🔓 2 😭

Type : House Land Size : 719 sqm

View : https://www.alexanderrealestate.com.au/sal

e/sa/eastern-suburbs/glenunga/residential/h ouse/7260109

Steve Alexander 0411 755 985

Internal - 221.4 SQM External - 81.1 SQM Total - 302.5 SQM