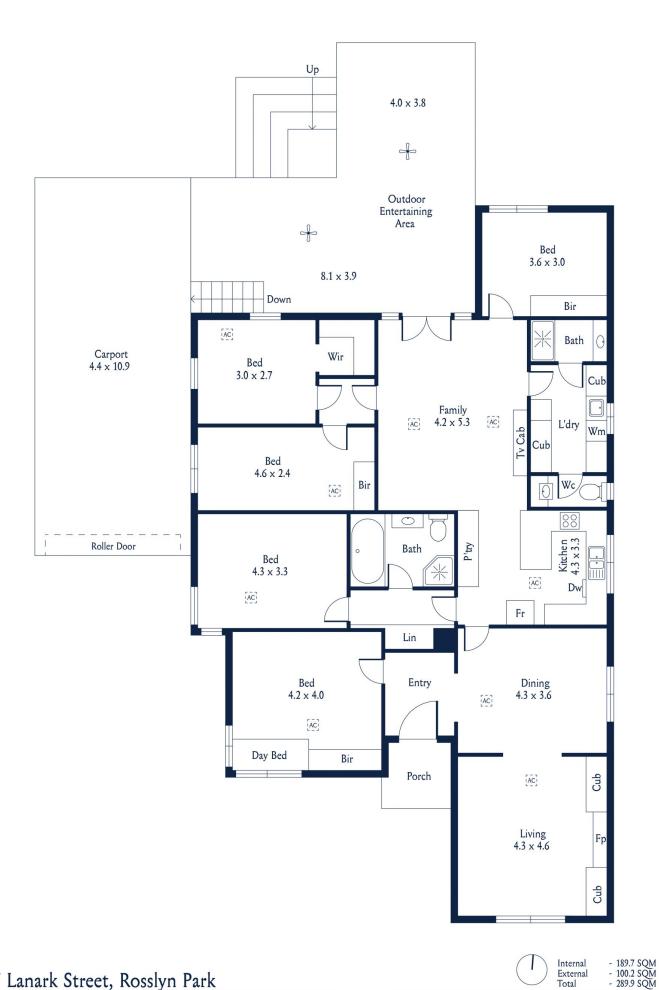

The lovely family home offers polished timber floors, plantation shutters, modern bathroom and kitchen plus a large undercover deck with pitched roof overlooking the tennis court and pool.

An enviable northerly aspect and rare land size is a combination that's hard to find!