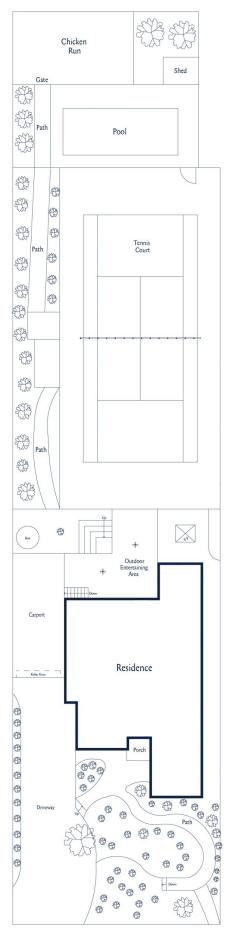

The lovely family home offers polished timber floors, plantation shutters, modern bathroom and kitchen plus a large undercover deck with pitched roof overlooking the tennis court and pool.

An enviable northerly aspect and rare land size is a combination that's hard to find!

Located in the heart of Rosslyn Park with easy access to local Erindale and Wattle Park shopping centres,

For full version visit the website

5 🗀 2 🔓 2 🖨

Type : House Land Size : 1458 sqm

**View**: https://www.alexanderrealestate.com.au/sal