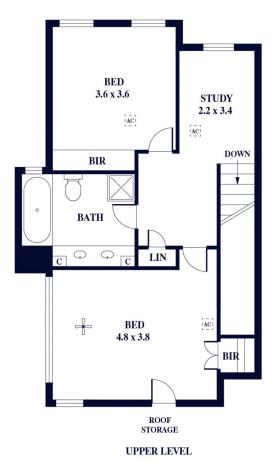

at the front of the house. Pitched cathedral ceilings with clerestory windows draw in the southern light with French doors open to the front streetscape. The luxury elements become evident in the large walk-in robe and ensuite bathroom with marble flecked tiled floors, double inlay sinks with Italian marble tops, 2-pac cabinetry and Zucchetti fittings.

Further down the polished Ironbark timber hallway, you arrive at the north-facing, open plan living space. Light pours in through the commercial-style bi-fold glass doors, which fold back to connect the rear paved courtyard garden

3 🚐 2 🔓 2 🗬

Land Size : 240 sqm

View : https://www.alexanderrealestate.com.au/sal

e/sa/eastern-suburbs/norwood/residential/to

wnhouse/7515459



Steve Alexander 0411 755 985



Tim Thredgold 0418 817 407





GROUND LEVEL

Internal - 213.6 SQM External - 65.6 SQM Total - 279.2 SQM