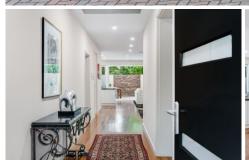

## 7a Gloucester Terrace Norwood SA

The entrance passageway has generous dimensions conveying a feeling of effortless space - a theme that recurs throughout the property.

The primary bedroom suite is located off the passageway at the front of the house. Pitched cathedral ceilings with clerestory windows draw in the southern light with French doors open to the front streetscape. The luxury elements become evident in the large walk-in robe and ensuite bathroom with marble flecked tiled floors, double inlay sinks with Italian marble tops, 2-pac cabinetry and Zucchetti fittings.