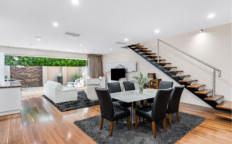

Further down the polished Ironbark timber hallway, you arrive at the north-facing, open plan living space. Light pours in through the commercial-style bi-fold glass doors, which fold back to connect the rear paved courtyard garden