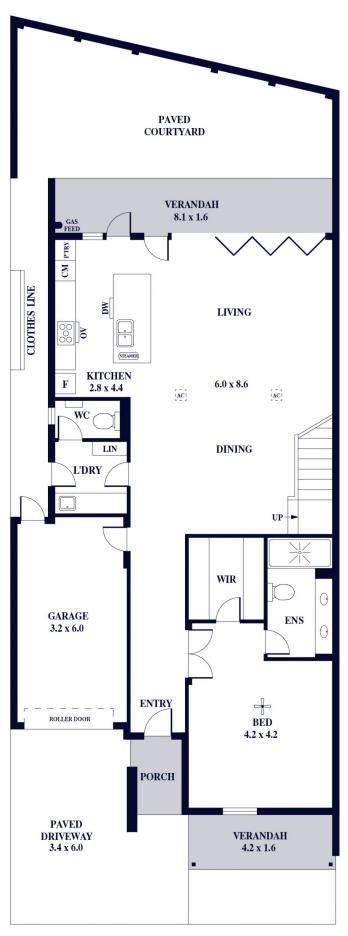

## 7a Gloucester Terrace Norwood SA

The entrance passageway has generous dimensions conveying a feeling of effortless space - a theme that recurs throughout the property.

The primary bedroom suite is located off the passageway at the front of the house. Pitched cathedral ceilings with clerestory windows draw in the southern light with French doors open to the front streetscape. The luxury elements become evident in the large walk-in robe and ensuite bathroom with marble flecked tiled floors, double inlay sinks with Italian marble tops, 2-pac cabinetry and Zucchetti fittings.

Further down the polished Ironbark timber hallway, you arrive at the north-facing, open plan living space. Light pours in through the commercial-style bi-fold glass doors, which fold back to connect the rear paved courtyard garden

3 🚐 2 🔓 2 🗬

Land Size : 240 sqm

View : https://www.alexanderrealestate.com.au/sal

e/sa/eastern-suburbs/norwood/residential/to

wnhouse/7515459

Steve Alexander 0411 755 985

Tim Thredgold 0418 817 407

GROUND LEVEL

Internal - 213.6 SQM External - 65.6 SQM Total - 279.2 SQM