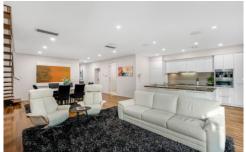

Further down the polished Ironbark timber hallway, you arrive at the north-facing, open plan living space. Light pours in through the commercial-style bi-fold glass doors, which fold back to connect the rear paved courtyard garden