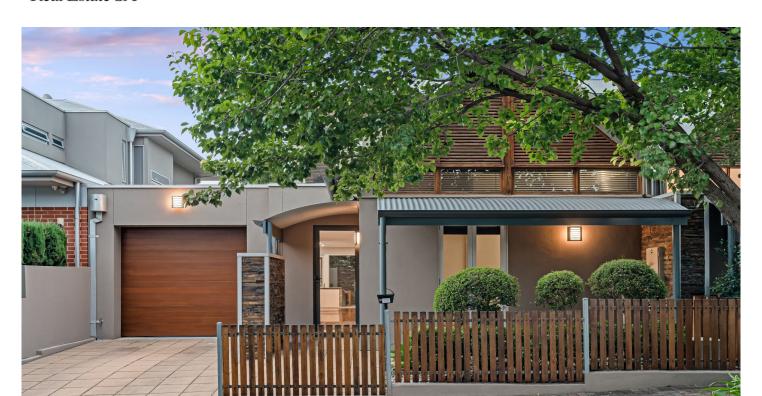

## 7a Gloucester Terrace Norwood SA

The entrance passageway has generous dimensions conveying a feeling of effortless space - a theme that recurs throughout the property.

The primary bedroom suite is located off the passageway at the front of the house. Pitched cathedral ceilings with clerestory windows draw in the southern light with French doors open to the front streetscape. The luxury elements become evident in the large walk-in robe and ensuite bathroom with marble flecked tiled floors, double inlay sinks with Italian marble tops, 2-pac cabinetry and Zucchetti fittings.