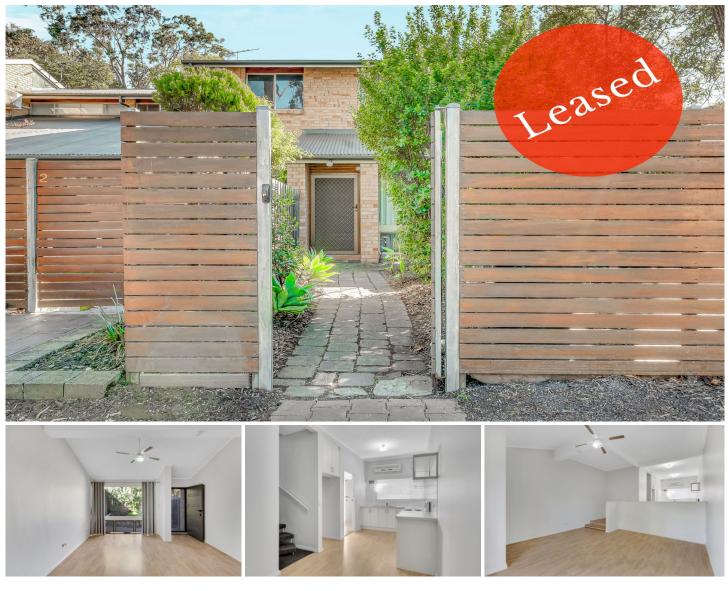

## 1/78 Wattle Street Fullarton SA

This very well presented townhouse is conveniently located with a bus stop to the city just around the corner and within walking distance to the nearby Arkaba shopping centre and the fabulous Frewville Foodland!

Light and bright throughout, the home comprises:-

- spacious split level living/dining space overlooking the secure front courtyard

- all white compact kitchen with plenty of storage and bench space

- modern bathroom with separate shower, bath tub and toilet