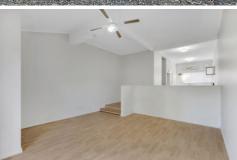

Light and bright throughout, the home comprises:-

- spacious split level living/dining space overlooking the secure front courtyard
- all white compact kitchen with plenty of storage and bench space
- modern bathroom with separate shower, bath tub and toilet
- spacious master bedroom with built-in robes
- second bedroom/study with built-in robes