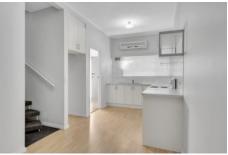

Light and bright throughout, the home comprises:-

- spacious split level living/dining space overlooking the secure front courtyard
- all white compact kitchen with plenty of storage and bench space
- modern bathroom with separate shower, bath tub and toilet
- spacious master bedroom with built-in robes
- second bedroom/study with built-in robes