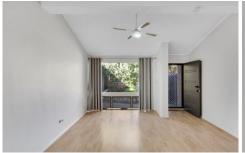

Light and bright throughout, the home comprises:-

- spacious split level living/dining space overlooking the secure front courtyard
- all white compact kitchen with plenty of storage and bench space
- modern bathroom with separate shower, bath tub and toilet
- spacious master bedroom with built-in robes
- second bedroom/study with built-in robes