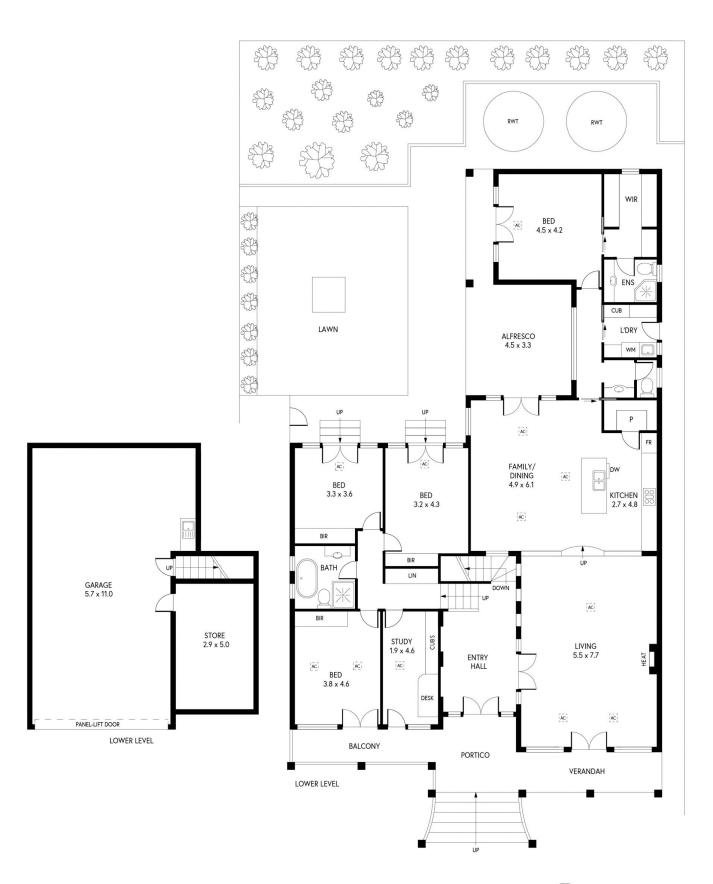

## 3 Playford Road Mitcham SA

Experience refined living in this magnificent family home, meticulously designed to exude style and spaciousness. Upon arrival, you are greeted by an impressive facade, landscaped gardens, and a paved pathway leading to the double-door entrance.

Enter through the welcoming open entrance adorned with elegant finishes and refined lighting, complemented by polished porcelain tiles guiding you effortlessly into the living area. A gas fireplace and integrated TV create a focal point, seamlessly linking to the open-plan kitchen and dining space, which extends onto the front verandah through glass doors, offering the indoor-outdoor living experience.

The modern kitchen is a culinary haven, boasting a walk-in pantry, island benchtop, 2pak cabinetry, Caesarstone

4 🕒 2 🔓 4 🖨

Land Size: 712 sqm

View : https://www.alexanderrealestate.com.au/sal

e/sa/eastern-suburbs/mitcham/residential/h

ouse/7996108

**Steve Alexander** 0411 755 985

3 PLAYFORD ROAD, MITCHAM

INTERNAL EXTERNAL TOTAL

- 330.0 SQM - 49.7 SQM - 379.7 SQM