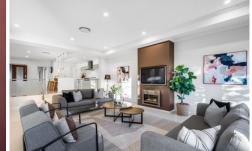

Enter through the welcoming open entrance adorned with elegant finishes and refined lighting, complemented by polished porcelain tiles guiding you effortlessly into the living area. A gas fireplace and integrated TV create a focal point, seamlessly linking to the open-plan kitchen and dining space, which extends onto the front verandah through glass doors, offering the indoor-outdoor living experience.