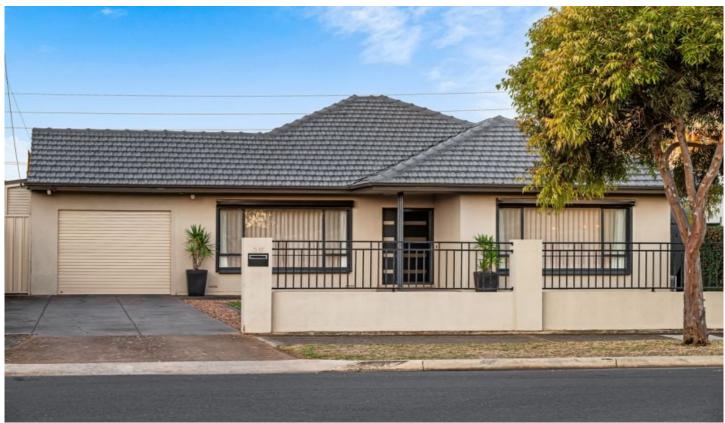

## 20 David Avenue Findon SA

This beautifully renovated 1960s gem combines spacious modern living and an allotment size that readily accommodates car enthusiasts, home entertainers and families.

The property boasts a fantastic, pitched roof undercover entertaining area alongside a multi-use garage with a 6m x 12m space at the rear of the allotment, ideal for parking cars, bikes, water toys, or boats. A functional kitchenette and office offer a perfect work-from-home setup or potential gym space catering to various hobbies.

The home itself provides a wonderful opportunity to move in and start living. The spacious rooms and meticulous attention to detail are evident when you enter the formal entry, with polished pine timber floors and a neutral colour palette.