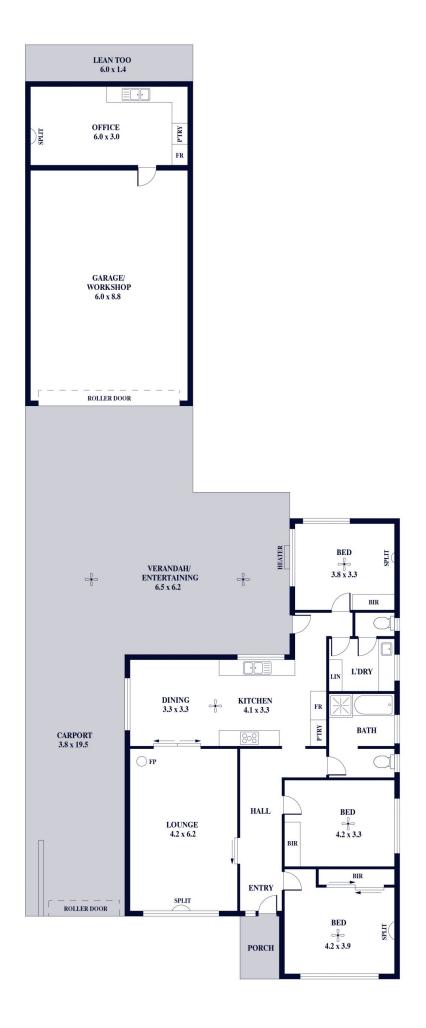

## 20 David Avenue Findon SA

This beautifully renovated 1960s gem combines spacious modern living and an allotment size that readily accommodates car enthusiasts, home entertainers and families.

The property boasts a fantastic, pitched roof undercover entertaining area alongside a multi-use garage with a 6m x 12m space at the rear of the allotment, ideal for parking cars, bikes, water toys, or boats. A functional kitchenette and office offer a perfect work-from-home setup or potential gym space catering to various hobbies.

The home itself provides a wonderful opportunity to move in and start living. The spacious rooms and meticulous attention to detail are evident when you enter the formal entry, with polished pine timber floors and a neutral colour palette.

Internal - 137.9 SQM External - 204.5 SQM Total - 342.4 SQM