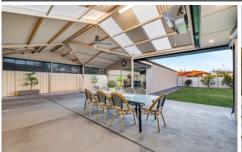

## 20 David Avenue Findon SA

This beautifully renovated 1960s gem combines spacious modern living and an allotment size that readily accommodates car enthusiasts, home entertainers and families.

The property boasts a fantastic, pitched roof undercover entertaining area alongside a multi-use garage with a 6m x 12m space at the rear of the allotment, ideal for parking cars, bikes, water toys, or boats. A functional kitchenette and office offer a perfect work-from-home setup or potential gym space catering to various hobbies.