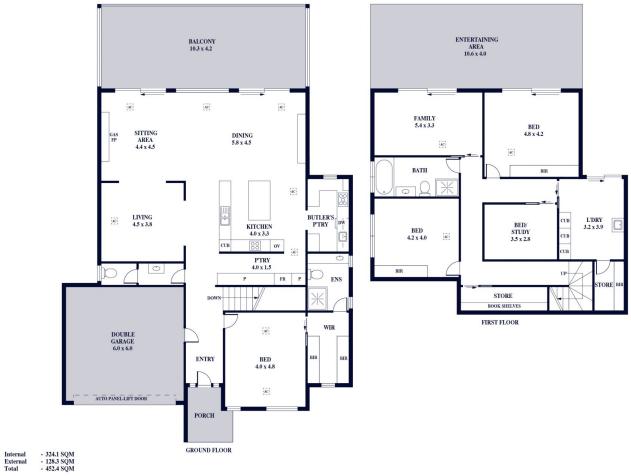

Upon entering, the soaring ceilings, exquisite Italian light fittings, warm timber floors, abundant natural light, and porcelain tiles create an inviting space. The primary bedroom boasts a spacious walk-in robe and a stylish ensuite with a vanity combo featuring a benchtop/basin and dressing table.

Moving towards the rear, the spacious living areas and an entertainer's kitchen seamlessly flow to an expansive north-facing balcony. The ultra-modern kitchen is a culinary masterpiece, featuring endless storage, stone benchtops

## 4 🛤 2 🚔 2 🚘

View

Land Size : 911 sqm

: https://www.alexanderrealestate.com.au/sal e/sa/eastern-suburbs/mitcham/residential/h ouse/8024384

Steve Alexander 0411 755 985

 $\bigcirc$