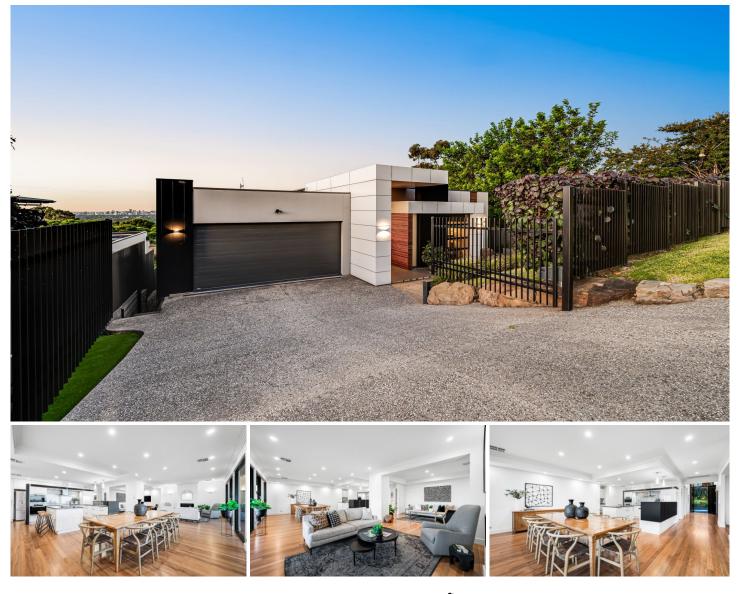

## **5 Arcadia Court Mitcham SA**

Nestled within the distinguished Bryn Athyn Estate, this state-of-the-art family residence is the epitome of bespoke luxury living. Thoughtfully curated, it embodies a flawless amalgamation of high-spec features and refined aesthetics, setting a new standard for contemporary elegance.

Upon entering, the soaring ceilings, exquisite Italian light fittings, warm timber floors, abundant natural light, and porcelain tiles create an inviting space. The primary bedroom boasts a spacious walk-in robe and a stylish ensuite with a vanity combo featuring a benchtop/basin and dressing table.

Moving towards the rear, the spacious living areas and an entertainer's kitchen seamlessly flow to an expansive north-facing balcony. The ultra-modern kitchen is a culinary masterpiece, featuring endless storage, stone benchtops