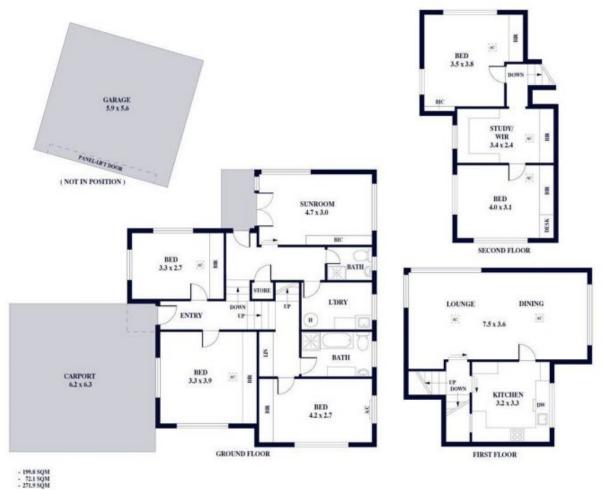

With a flexible floor plan offering up to 6 bedrooms this very spacious home is perfect for the family looking to enjoy all that the wonderful eastern suburb of Wattle Park has to offer. Zoned for popular Norwood International High School and located within close proximity to some of Adelaide's finest private schools this fabulous home has just been thoughtfully upgraded. Fresh white paintwork throughout, new flooring and blinds, wet area upgrades and new appliances including new ducted reverse cycle air conditioning afford a very comfortable level of accommodation.