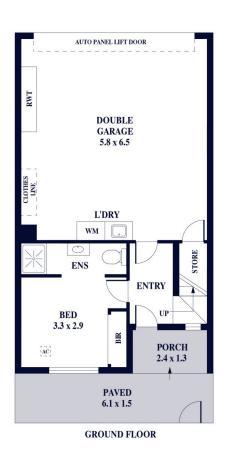

The kitchen has stainless steel appliances, including a gas cooktop, under-bench oven, and dishwasher. It is complemented by a double sink and twin-door pantry.

On the ground floor, a double bedroom boasts built-in robes and an ensuite with a view of the private front