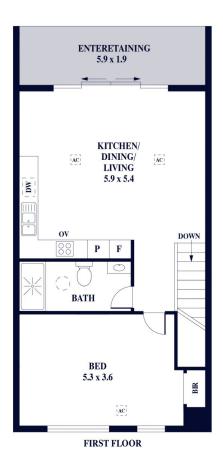

## 1/3 Cleland Avenue Unley SA

Located between Unley Road and King William Road, this 2-storey townhouse combines convenience and comfort.

The north-facing open plan living area and modern kitchen are bathed in natural light streaming through the large windows. Step out onto the tiled balcony through sliding glass doors, which provides a delightful space for alfresco dining or enjoying your morning coffee.