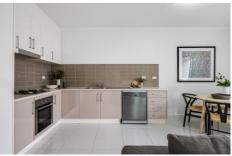

The kitchen has stainless steel appliances, including a gas cooktop, under-bench oven, and dishwasher. It is complemented by a double sink and twin-door pantry.

On the ground floor, a double bedroom boasts built-in robes and an ensuite with a view of the private front