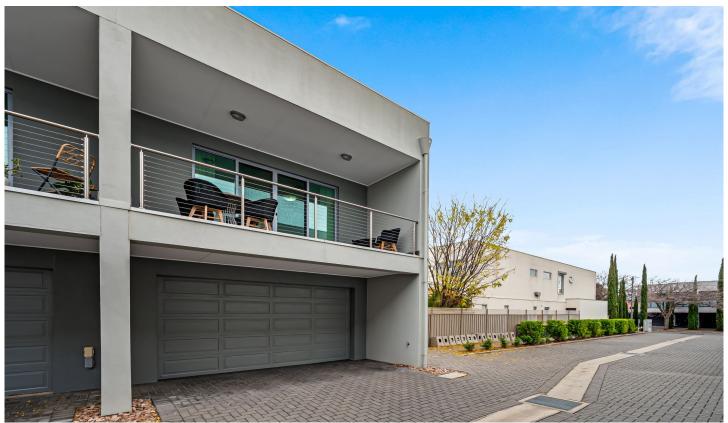

## 1/3 Cleland Avenue Unley SA

Located between Unley Road and King William Road, this 2-storey townhouse combines convenience and comfort.

The north-facing open plan living area and modern kitchen are bathed in natural light streaming through the large windows. Step out onto the tiled balcony through sliding glass doors, which provides a delightful space for alfresco dining or enjoying your morning coffee.

The kitchen has stainless steel appliances, including a gas cooktop, under-bench oven, and dishwasher. It is complemented by a double sink and twin-door pantry.

On the ground floor, a double bedroom boasts built-in robes and an ensuite with a view of the private front