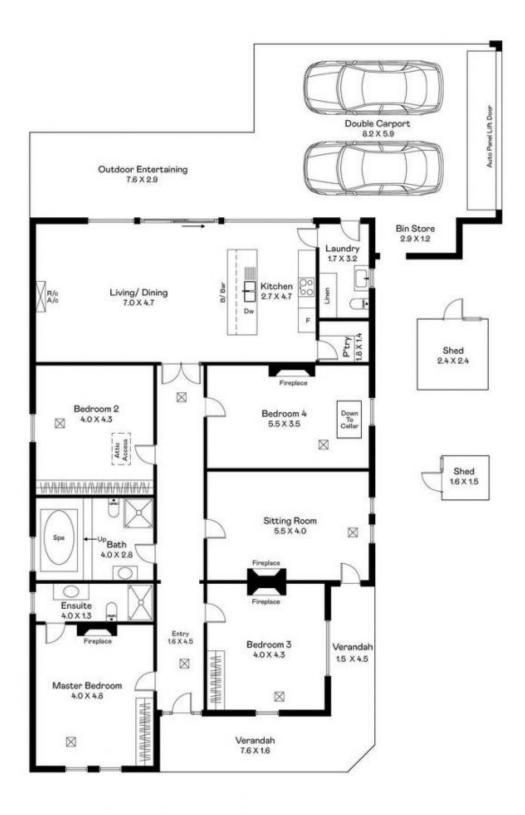

## 42 Commercial Road Hyde Park SA

Please register your interest in attending a the open inspection by email or contact the agent for a private inspection.

This glorious sandstone return verandah villa is situated within a few minutes walk to the popular King William Road retail and entertainment precinct and popular Heywood Park.

Immaculately presented throughout and generously proportioned, this stunning home features all the character of a home of this era with a contemporary addition to the rear.

Providing excellent accommodation the home features:-

- master bedroom with ensuite and built-in robes

4 🕒 2 📛 4 🗬

Price: \$1390 per week

**View :** https://www.alexanderrealestate.com.au/lease/sa /eastern-suburbs/hyde-park/residential/house/80

40813

Virginia Saler 0477 611 534

| Total                 | 311m <sup>2</sup> |
|-----------------------|-------------------|
| Living                | 207m²             |
| Shed                  | 8m²               |
| Outdoor Entertaining  | 22m²              |
| Double Carport/ Store | 54m²              |
| Verandah              | 20m²              |