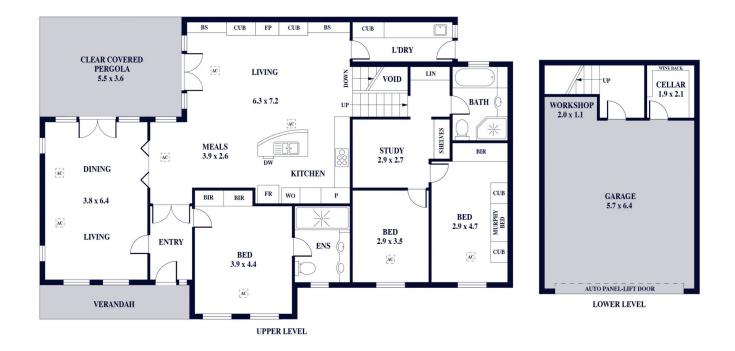

https://www.alexanderrealestate.com.au

 Internal
 - 216.0 SQM

 External
 - 27.9 SQM

 Total
 - 243.9 SQM

 $\bigcirc$