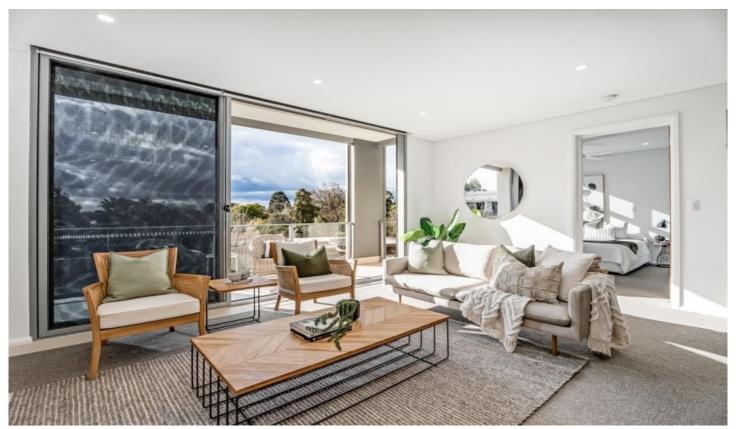

This beautifully designed north facing two bedroom apartment features refined and high quality finishes throughout. The expansive open plan living area is flooded with natural northern light through the sizeable floor to ceiling windows and balcony access. It also features a clever study space with brilliant built-in cabinetry. Home cooks will adore the simple details of this kitchen with the premium Miele appliances throughout and the clever and convenient touches include dishwasher, built-in oven and microwave plus ample storage space.

Both bedrooms are spacious with quality built-in robes, ceiling fans and access to the 2-way luxury ensuite.

2 🔄 2 🖺 1 🗬

Price: Under Contract

View: https://www.alexanderrealestate.com.au/sale/sa/

eastern-suburbs/fullarton/residential/apartment/8