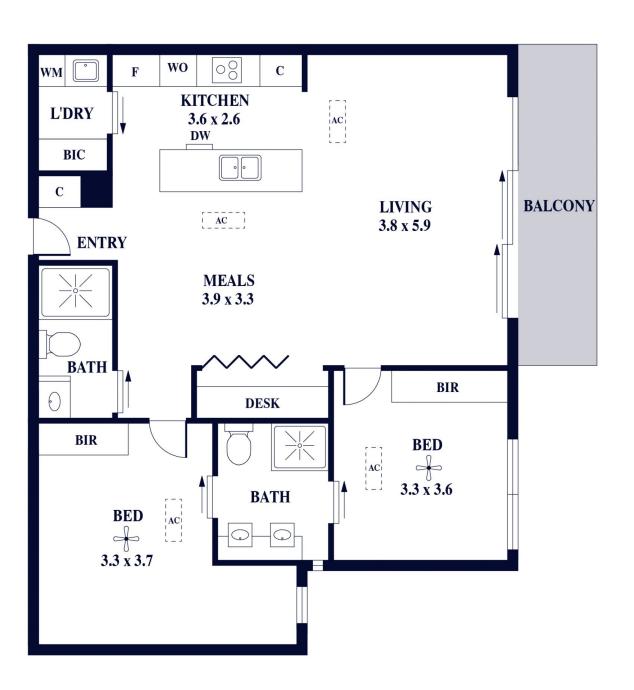

This beautifully designed north facing two bedroom apartment features refined and high quality finishes throughout. The expansive open plan living area is flooded with natural northern light through the sizeable floor to ceiling windows and balcony access. It also features a clever study space with brilliant built-in cabinetry. Home cooks will adore the simple details of this kitchen with the premium Miele appliances throughout and the clever and convenient touches include dishwasher, built-in oven and microwave plus ample storage space.

Both bedrooms are spacious with quality built-in robes, ceiling fans and access to the 2-way luxury ensuite.

2 🔄 2 🖺 1 🗬

Price: Under Contract

View: https://www.alexanderrealestate.com.au/sale/sa/

eastern-suburbs/fullarton/residential/apartment/8