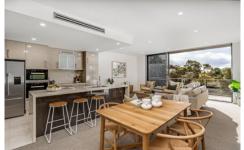

This beautifully designed north facing two bedroom apartment features refined and high quality finishes throughout. The expansive open plan living area is flooded with natural northern light through the sizeable floor to ceiling windows and balcony access. It also features a clever study space with brilliant built-in cabinetry. Home cooks will adore the simple details of this kitchen with the premium Miele appliances throughout and the clever and convenient touches include dishwasher, built-in oven and microwave plus ample storage space.