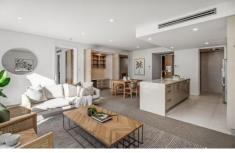

This beautifully designed north facing two bedroom apartment features refined and high quality finishes throughout. The expansive open plan living area is flooded with natural northern light through the sizeable floor to ceiling windows and balcony access. It also features a clever study space with brilliant built-in cabinetry. Home cooks will adore the simple details of this kitchen with the premium Miele appliances throughout and the clever and convenient touches include dishwasher, built-in oven and microwave plus ample storage space.