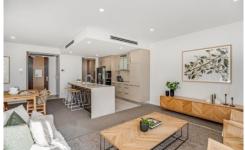

This beautifully designed north facing two bedroom apartment features refined and high quality finishes throughout. The expansive open plan living area is flooded with natural northern light through the sizeable floor to ceiling windows and balcony access. It also features a clever study space with brilliant built-in cabinetry. Home cooks will adore the simple details of this kitchen with the premium Miele appliances throughout and the clever and convenient touches include dishwasher, built-in oven and microwave plus ample storage space.