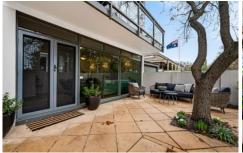

With street frontage, the secure pedestrian gate leads you into the rendered walled front garden, a special place to take in the setting sun on your own paved patio.

The double French door entry opens to the open-plan living and dining room with floor-to-ceiling picture windows that draw in natural light.