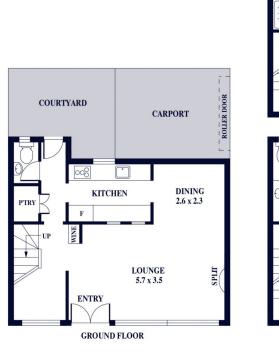

With street frontage, the secure pedestrian gate leads you into the rendered walled front garden, a special place to take in the setting sun on your own paved patio.

The double French door entry opens to the open-plan living and dining room with floor-to-ceiling picture windows that draw in natural light.

3 📭 2 🖺 1 🗬

**View :** https://www.alexanderrealestate.com.au/sale/sa/adelaide/north-adelaide/residential/townhouse/80 75837

Steve Alexander 0411 755 985

Jake Tidmarsh 0411 221 273

FIRST FLOOR

Internal - 145.5 SQM External - 30.9 SQM Total - 176.4 SQM