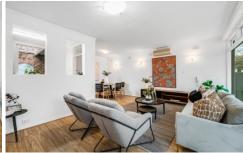

With street frontage, the secure pedestrian gate leads you into the rendered walled front garden, a special place to take in the setting sun on your own paved patio.

The double French door entry opens to the open-plan living and dining room with floor-to-ceiling picture windows that draw in natural light.