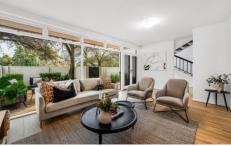

With street frontage, the secure pedestrian gate leads you into the rendered walled front garden, a special place to take in the setting sun on your own paved patio.

The double French door entry opens to the open-plan living and dining room with floor-to-ceiling picture windows that draw in natural light.