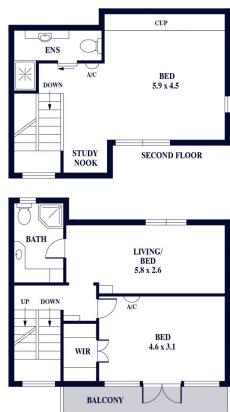

3 📭 2 🖺 1 🗬

**View :** https://www.alexanderrealestate.com.au/sale/sa/adelaide/north-adelaide/residential/townhouse/80 75837

Steve Alexander 0411 755 985

Jake Tidmarsh 0411 221 273

FIRST FLOOR

Internal - 145.5 SQM External - 30.9 SQM Total - 176.4 SQM