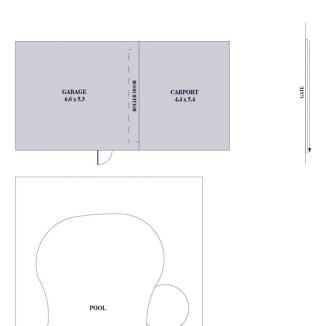

With a flexible floorplan comprising of formal sitting room and dining room, four bedrooms, 2 bathrooms, eat in kitchen, spacious laundry and a light filled living area to the rear.

4 🚐 2 ⋤ 2 🖨

**Price** : \$ 1,820,000 **Land Size** : 873 sgm

View : https://www.alexanderrealestate.com.au/sal

e/sa/eastern-suburbs/kingswood/residential/

house/8080629

Bonnie Whyte 0409 300 195

Internal - 192.3 SQM External - 104.8 SQM Total - 297.1 SQM