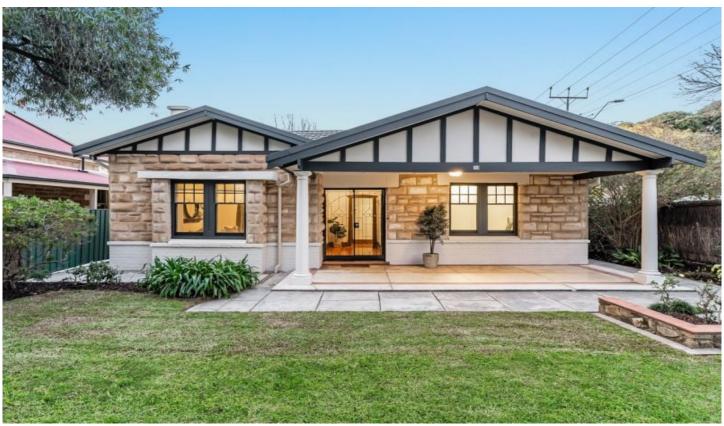

## 19 Kyre Avenue Kingswood SA

Cherished by the same family and entering the market for the first time in almost 50 years, this captivating four-bedroom Bungalow is nestled in the prestigious suburb of Kingswood.

Brimming with the charm that only the bungalow knows how, the residence is set on a generous  $873m^2$  corner allotment with a sought-after northern facing rear orientation. As you enter through the wide entrance hall you will immediately see the potential that this home offers, with beautiful high ornate ceilings and timber floorboards, which extend throughout the original part of the home.

With a flexible floorplan comprising of formal sitting room and dining room, four bedrooms, 2 bathrooms, eat in kitchen, spacious laundry and a light filled living area to the rear.

4 🚐 2 ⋤ 2 🖨

**Price** : \$ 1,820,000 **Land Size** : 873 sgm