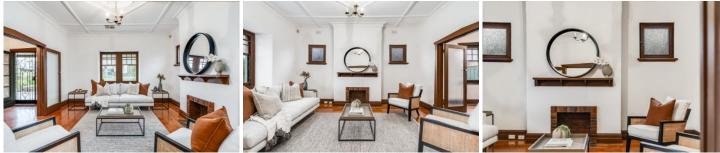

Brimming with the charm that only the bungalow knows how, the residence is set on a generous  $873m^2$  corner allotment with a sought-after northern facing rear orientation. As you enter through the wide entrance hall you will immediately see the potential that this home offers, with beautiful high ornate ceilings and timber floorboards, which extend throughout the original part of the home.

With a flexible floorplan comprising of formal sitting room and dining room, four bedrooms, 2 bathrooms, eat in kitchen, spacious laundry and a light filled living area to the rear.

4 🚐 2 ⋤ 2 🖨

**Price** : \$ 1,820,000 **Land Size** : 873 sgm