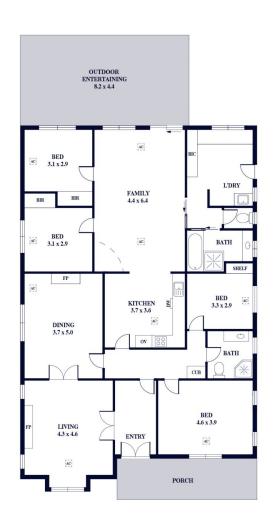

With a flexible floorplan comprising of formal sitting room and dining room, four bedrooms, 2 bathrooms, eat in kitchen, spacious laundry and a light filled living area to the rear.

4 🚐 2 ⋤ 2 🖨

**Price** : \$ 1,820,000 **Land Size** : 873 sgm

View : https://www.alexanderrealestate.com.au/sal

e/sa/eastern-suburbs/kingswood/residential/

house/8080629

Bonnie Whyte 0409 300 195

Internal - 192.3 SQM External - 104.8 SQM Total - 297.1 SQM