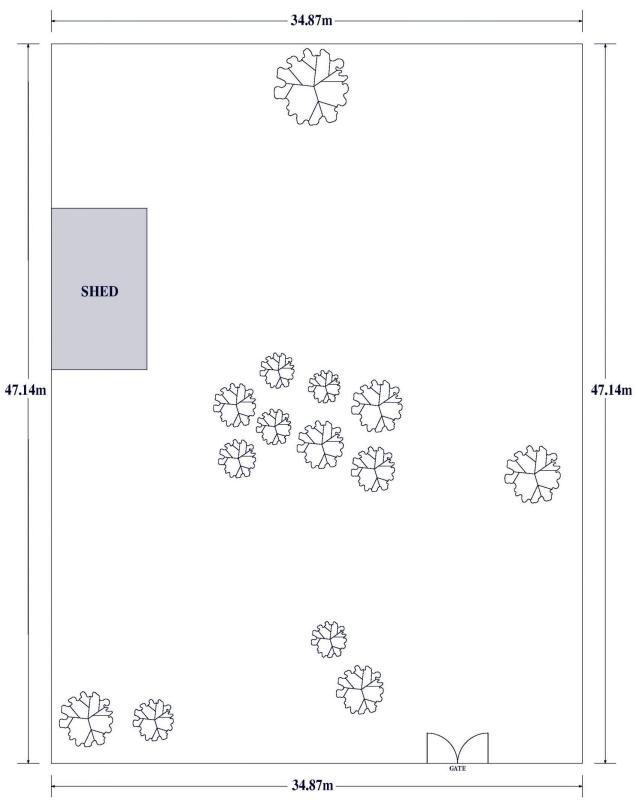

## **3 Franklin Street Sturt SA**

On offer is a substantial parcel of land, approximately 1643 square metres, offering a total frontage of 34.87 metres and a side boundary of 47.14 metres. This expansive property presents ample opportunities for subdivision and the development of multiple dwellings, subject to all necessary consents.