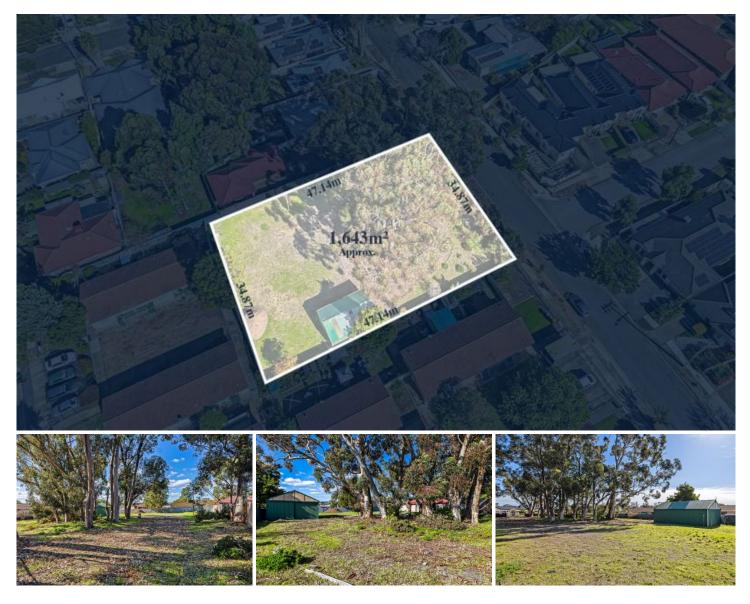

## **3 Franklin Street Sturt SA**

On offer is a substantial parcel of land, approximately 1643 square metres, offering a total frontage of 34.87 metres and a side boundary of 47.14 metres. This expansive property presents ample opportunities for subdivision and the development of multiple dwellings, subject to all necessary consents.

The nearby Southern Expressway provides swift access to

Land Size : 1643 sqm

View : https://www.alexanderrealestate.com.au/sal e/sa/south-south-east-suburbs/sturt/resident ial/land/8081447

Jake Tidmarsh 0411 221 273