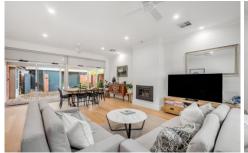

The spacious kitchen is a chef's delight, boasting Caesarstone benchtops, a Bosch gas cooktop and oven, Fisher & Paykel dishwasher, and abundant storage

3 📭 2 🖺 2 🗬

Land Size: 355 sqm

View : https://www.alexanderrealestate.com.au/sal