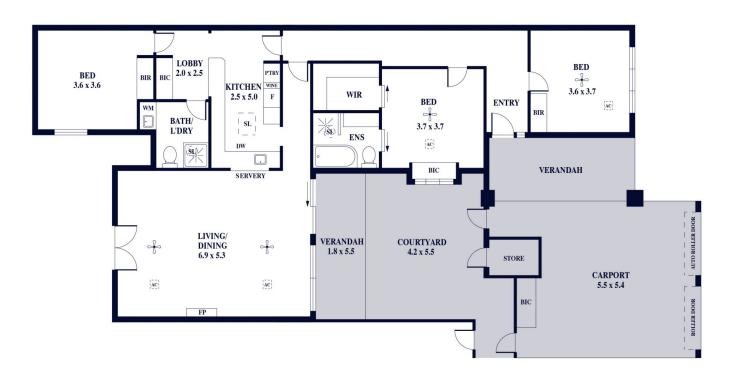

## 14 Llandower Avenue Evandale SA

Combining character charm with recently renovated upgrades throughout, this solid brick, stone-fronted bungalow/maisonette is framed by a charming picket fence and an established front garden. It offers a low-maintenance, city-fringe lifestyle that enhances everyday living.

Upon entry, the welcoming front bedroom offers garden views, while the primary bedroom has a courtyard view and features a walk-in robe and a stylish ensuite. The ensuite boasts a stone benchtop vanity, a frameless shower screen, a separate bath, and underfloor heating for added comfort.

The spacious kitchen is a chef's delight, boasting Caesarstone benchtops, a Bosch gas cooktop and oven, Fisher & Paykel dishwasher, and abundant storage

3 📭 2 🖺 2 🗬

Land Size: 355 sqm

View : https://www.alexanderrealestate.com.au/sal

e/sa/eastern-suburbs/evandale/residential/h

ouse/8081638

Steve Alexander 0411 755 985

Catherine Norris 0438 280 800

Internal - 146.5 SQM External - 90.1 SQM Total - 236.6 SQM