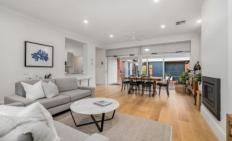

The spacious kitchen is a chef's delight, boasting Caesarstone benchtops, a Bosch gas cooktop and oven, Fisher & Paykel dishwasher, and abundant storage

3 📭 2 🖺 2 🗬

Land Size: 355 sqm

View : https://www.alexanderrealestate.com.au/sal