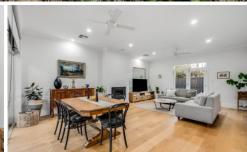

The spacious kitchen is a chef's delight, boasting Caesarstone benchtops, a Bosch gas cooktop and oven, Fisher & Paykel dishwasher, and abundant storage

3 📭 2 🖺 2 🗬

Land Size: 355 sqm

View : https://www.alexanderrealestate.com.au/sal