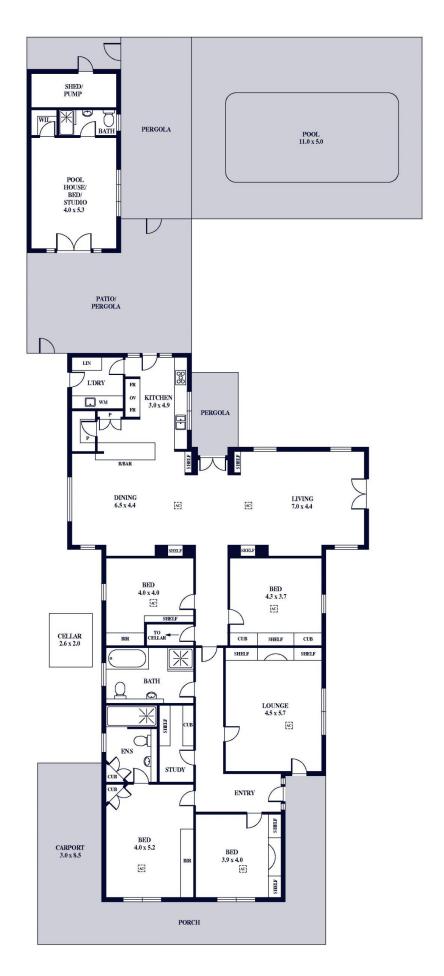

The main house retains all its original charm, featuring high ceilings, freshly polished floorboards, and decorative fireplaces. It offers four double bedrooms. The main bedroom includes a wall of built-in robes and a generous

Internal - 254.7 SQM External - 168.3 SQM Total - 423.0 SQM