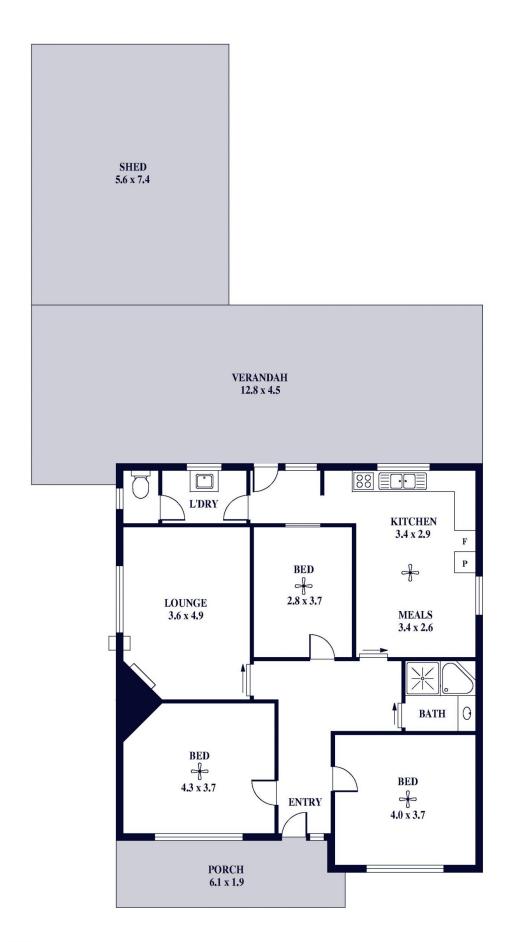

## 9 Taylor Avenue Payneham SA

Bungalow on a prime corner allotment of 567sqm (approximately) with dual access from Payne Street. Renovate or start again (subject to necessary consents).

- Three bedrooms, all with polished floorboards, one with ceiling fan
- Separate lounge room
- Eat-in kitchen with gas cooking
- Updated bathroom with separate shower and bath and separate WC
- Laundry to the rear
- Large shed plus driveway parking for two cars