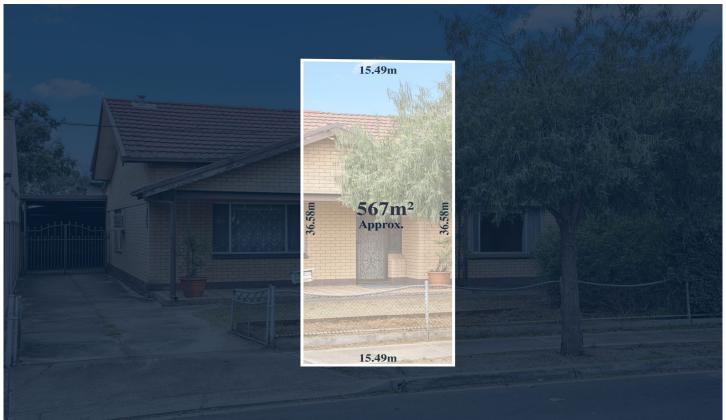

## 9 Taylor Avenue Payneham SA

Bungalow on a prime corner allotment of 567sqm (approximately) with dual access from Payne Street. Renovate or start again (subject to necessary consents).

- Three bedrooms, all with polished floorboards, one with ceiling fan
- Separate lounge room
- Eat-in kitchen with gas cooking
- Updated bathroom with separate shower and bath and separate WC
- Laundry to the rear
- Large shed plus driveway parking for two cars