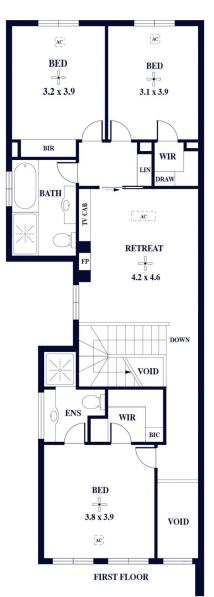

## 6 Fernleigh Avenue Beaumont SA

Architecturally designed by Girardi Design and built by Klemm Homes to the highest standard, this 2017 executive home offering over 300 sqm of accommodation including two master suites across both levels is the combination of opulence, luxury and every imagination of family practicality to deliver the ultimate lifestyle opportunity.

Featuring sensational proportions, classic design, bespoke finishes, meticulous attention to details and sun-drenched spaces, this home is a masterpiece of modern elegance. Upon entering, the striking reception hall is highlighted by soaring ceilings and gallery-like interior grandeur flowthrough to the rear living zones. Nothing has been compromised to create an environment that is equally beautiful and functional. Cleverly designed accommodation