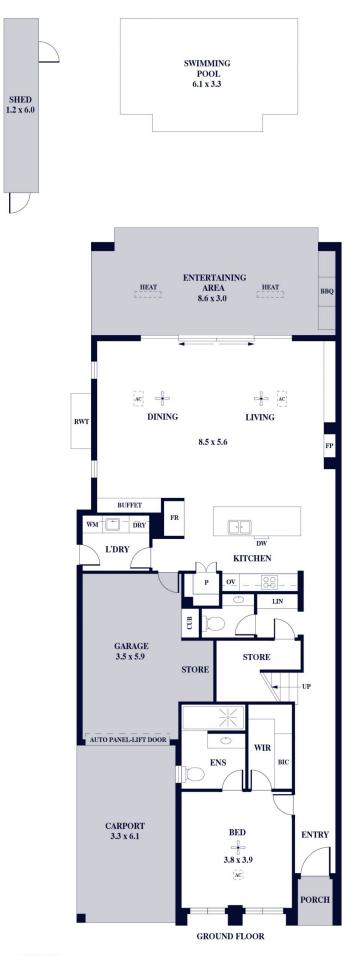

## 6 Fernleigh Avenue Beaumont SA

Architecturally designed by Girardi Design and built by Klemm Homes to the highest standard, this 2017 executive home offering over 300 sqm of accommodation including two master suites across both levels is the combination of opulence, luxury and every imagination of family practicality to deliver the ultimate lifestyle opportunity.

Featuring sensational proportions, classic design, bespoke finishes, meticulous attention to details and sun-drenched spaces, this home is a masterpiece of modern elegance. Upon entering, the striking reception hall is highlighted by soaring ceilings and gallery-like interior grandeur flowthrough to the rear living zones. Nothing has been compromised to create an environment that is equally beautiful and functional. Cleverly designed accommodation