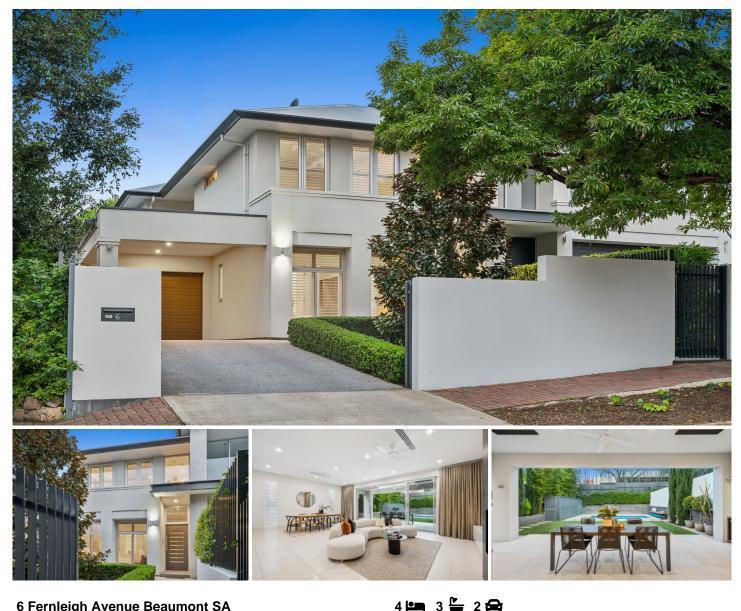

## 6 Fernleigh Avenue Beaumont SA

Architecturally designed by Girardi Design and built by Klemm Homes to the highest standard, this 2017 executive home offering over 300 sqm of accommodation including two master suites across both levels is the combination of opulence, luxury and every imagination of family practicality to deliver the ultimate lifestyle opportunity.

Featuring sensational proportions, classic design, bespoke finishes, meticulous attention to details and sun-drenched spaces, this home is a masterpiece of modern elegance. Upon entering, the striking reception hall is highlighted by soaring ceilings and gallery-like interior grandeur flowthrough to the rear living zones. Nothing has been compromised to create an environment that is equally beautiful and functional. Cleverly designed accommodation