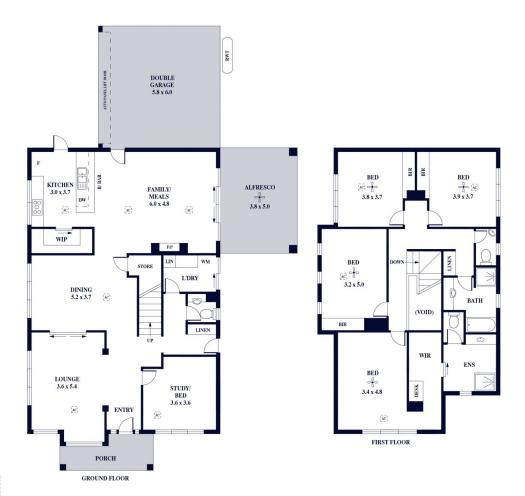

## 114a Halsey Road Henley Beach South SA

Custom built in 2015 by Scott Salisbury Homes, this contemporary executive residence offers modern low maintenance living with stylish and sleek finishes, opposite to a local park and only 10min walk to the beach. Crafted with high-end fixtures, it meets every modern family requirement with a refined touch. Quality craftsmanship, impressive proportions, and attention to detail are evident throughout the home.

The elegance flows from the entrance all the way into the expansive open-plan living and dining area. The heart of the home is the dream chef's kitchen with Caesarstone benchtops, walk-in pantry and quality appliance. Panoramic sliding doors open to a spacious outdoor entertaining area, enhancing the indoor-outdoor connection seamlessly. The

Megan Thredgold 0417 802 997

| Internal | - 250.2 SQM | | - 62.6 SQM | | Total | - 312.8 SQM |

( |