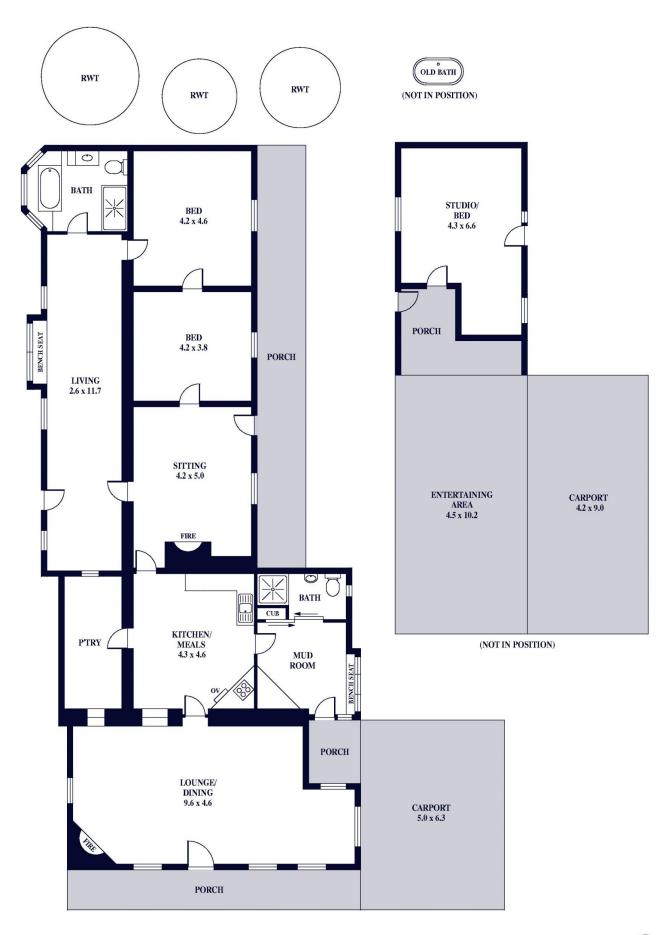

## 102 Robert Steele Road Seppeltsfield SA

Set well back from the road, down a tree-lined driveway, this mid-1800s cottage and established garden overlooks its own 7.5 hectares (approx.) of surrounding fertile farmland with vineyards in the distance.

Penny Riggs

Internal - 217.2 SQM External - 187.4 SQM Total - 404.6 SQM