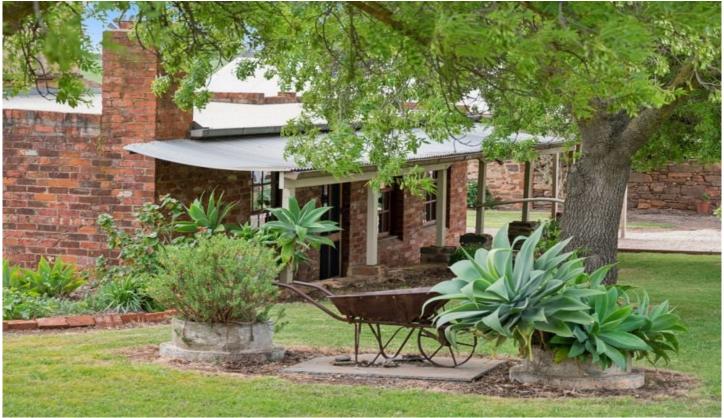

## 102 Robert Steele Road Seppeltsfield SA

Set well back from the road, down a tree-lined driveway, this mid-1800s cottage and established garden overlooks its own 7.5 hectares (approx.) of surrounding fertile farmland with vineyards in the distance.

Spend a day experiencing all the region has to offer before retiring to the tranquil surroundings to enjoy a roaring fire or summer sunset - with a glass of local wine of course!

For full version visit the website