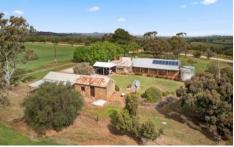

## 102 Robert Steele Road Seppeltsfield SA

Set well back from the road, down a tree-lined driveway, this mid-1800s cottage and established garden overlooks its own 7.5 hectares (approx.) of surrounding fertile farmland with vineyards in the distance.