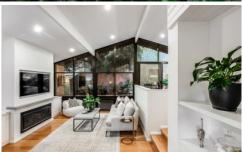

The moment you enter, you're greeted by vaulted ceilings and expansive picture windows that fill the open-plan living spaces with natural light. Classic timber panels add warmth, while the layout creates a seamless connection between indoor and outdoor living. The kitchen flows effortlessly to the deck through sliding doors and servery window, providing the perfect setting for gatherings or