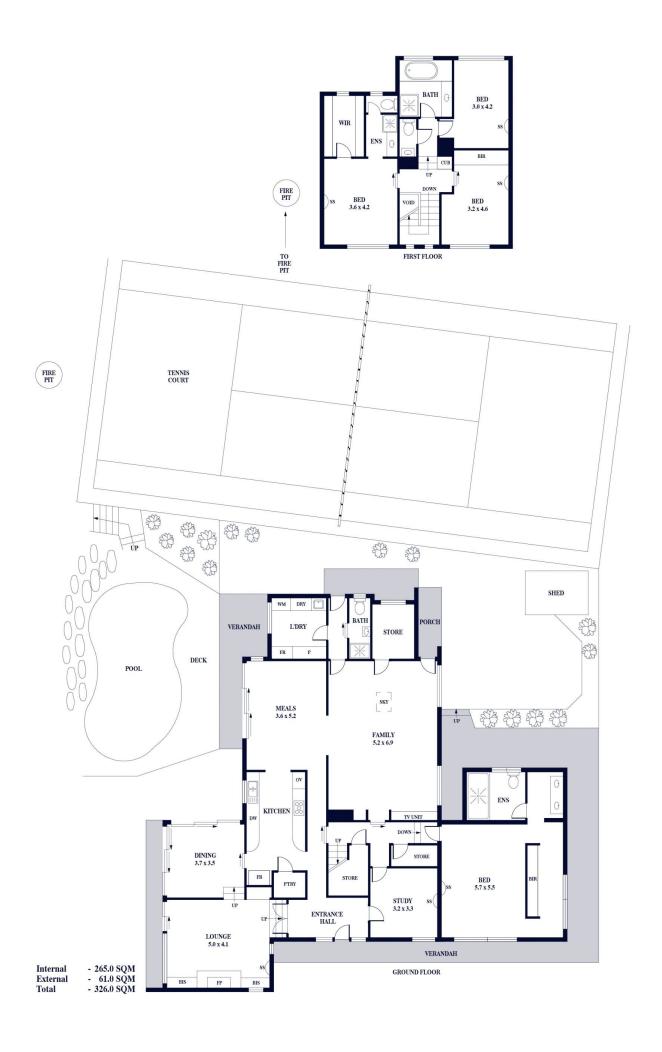

## 5 Grevillea Crescent Stonyfell SA

Nestled on an elevated landscape and designed with a focus on entertaining, this spacious mid-century modern home offers a peaceful retreat ideal for family living. Set on a generous allotment of over 2,400 sqm, this split level property features two master bedrooms, amenities, including a large entertaining deck, sparkling pool and a full size floodlit tennis court.