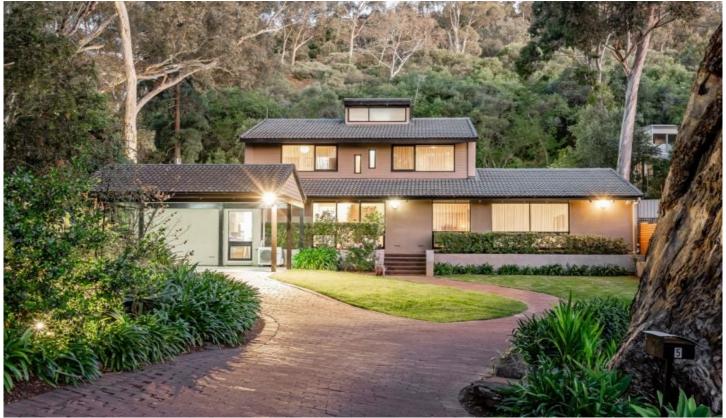

## 5 Grevillea Crescent Stonyfell SA

Nestled on an elevated landscape and designed with a focus on entertaining, this spacious mid-century modern home offers a peaceful retreat ideal for family living. Set on a generous allotment of over 2,400 sqm, this split level property features two master bedrooms, amenities, including a large entertaining deck, sparkling pool and a full size floodlit tennis court.

The moment you enter, you're greeted by vaulted ceilings and expansive picture windows that fill the open-plan living spaces with natural light. Classic timber panels add warmth, while the layout creates a seamless connection between indoor and outdoor living. The kitchen flows effortlessly to the deck through sliding doors and servery window, providing the perfect setting for gatherings or