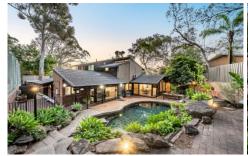

## 5 Grevillea Crescent Stonyfell SA

Nestled on an elevated landscape and designed with a focus on entertaining, this spacious mid-century modern home offers a peaceful retreat ideal for family living. Set on a generous allotment of over 2,400 sqm, this split level property features two master bedrooms, amenities, including a large entertaining deck, sparkling pool and a full size floodlit tennis court.

The moment you enter, you're greeted by vaulted ceilings and expansive picture windows that fill the open-plan living spaces with natural light. Classic timber panels add warmth, while the layout creates a seamless connection between indoor and outdoor living. The kitchen flows effortlessly to the deck through sliding doors and servery window, providing the perfect setting for gatherings or