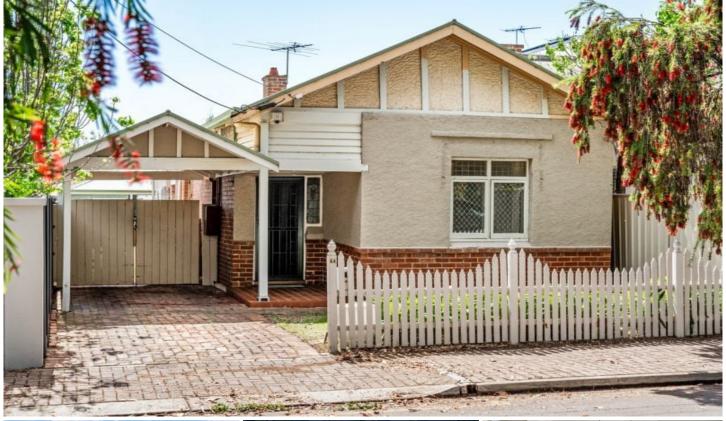

## 44 Bakewell Road Evandale SA

Located in the highly sought-after suburb of Evandale, this single-fronted cottage offers a rare chance to renovate or build your dream home with council-approved plans already in place.

Set just moments from the CBD and directly opposite a reserve and playground; this property combines a peaceful, leafy environment with the convenience of city living.

Framed by a classic white picket fence, the cottage features a single carport for off-street parking and a welcoming tiled front porch.

Inside, you'll find charming timber floorboards and high ceilings. A hallway leads to two bedrooms and a spacious

For full version visit the website