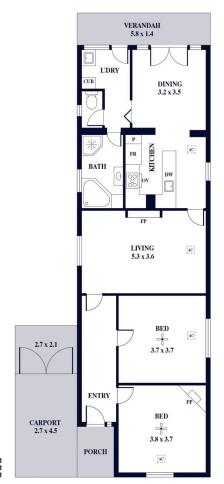

## 44 Bakewell Road Evandale SA

Located in the highly sought-after suburb of Evandale, this single-fronted cottage offers a rare chance to renovate or build your dream home with council-approved plans already in place.

Set just moments from the CBD and directly opposite a reserve and playground; this property combines a peaceful, leafy environment with the convenience of city living.

Framed by a classic white picket fence, the cottage features a single carport for off-street parking and a welcoming tiled front porch.

Inside, you'll find charming timber floorboards and high ceilings. A hallway leads to two bedrooms and a spacious

For full version visit the website

Steve Alexander 0411 755 985

Internal External Total - 105.5 SQM - 68.2 SQM - 173.7 SQM