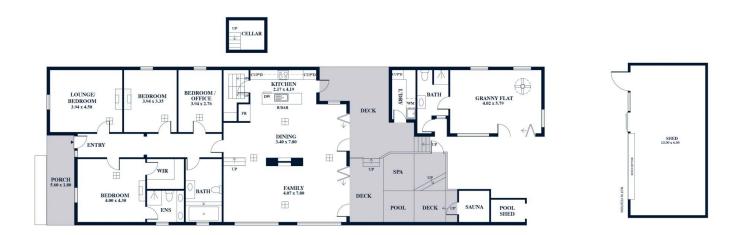

## 62 Phillis Street Maylands SA

The true definition of graceful character is that this sandstone villa is set on an acclaimed 836 sqm inner-eastern parcel. It enjoys every cosmopolitan amenity and offers a vast living space leading to a versatile outdoor studio and a Zen-like backyard haven.

Framed by cottage rose gardens, the original footprint takes on a more formal disposition. It offers four spacious bedrooms, including a headlining master, gas fireplace, couple's marble-clad ensuite, and walk-in robe, allowing you to configure according to your family's needs.

Rounding out with a renovated, travertine-tiled bathroom and spa bath, the grand hallway's character-filled arches, stained glass, and chandeliers connect to an open-plan

For full version visit the website

Steve Alexander 0411 755 985

Internal - 202 SQM External - 119 SQM Total - 321 SQM

Internal - 202 SQM External - 119 SQM Total - 321 SQM