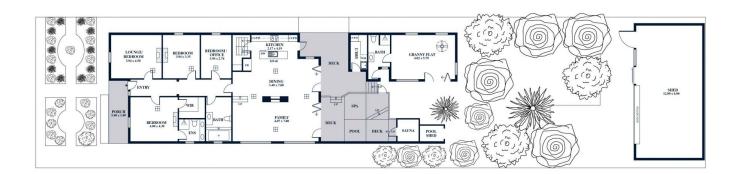

## 62 Phillis Street Maylands SA

The true definition of graceful character is that this sandstone villa is set on an acclaimed 836 sqm inner-eastern parcel. It enjoys every cosmopolitan amenity and offers a vast living space leading to a versatile outdoor studio and a Zen-like backyard haven.