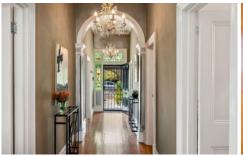

Rounding out with a renovated, travertine-tiled bathroom and spa bath, the grand hallway's character-filled arches, stained glass, and chandeliers connect to an open-plan

For full version visit the website