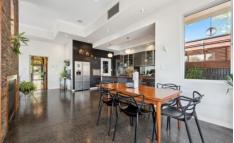

Rounding out with a renovated, travertine-tiled bathroom and spa bath, the grand hallway's character-filled arches, stained glass, and chandeliers connect to an open-plan

For full version visit the website