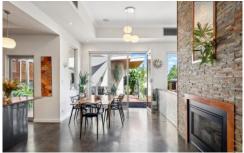

Rounding out with a renovated, travertine-tiled bathroom and spa bath, the grand hallway's character-filled arches, stained glass, and chandeliers connect to an open-plan

For full version visit the website