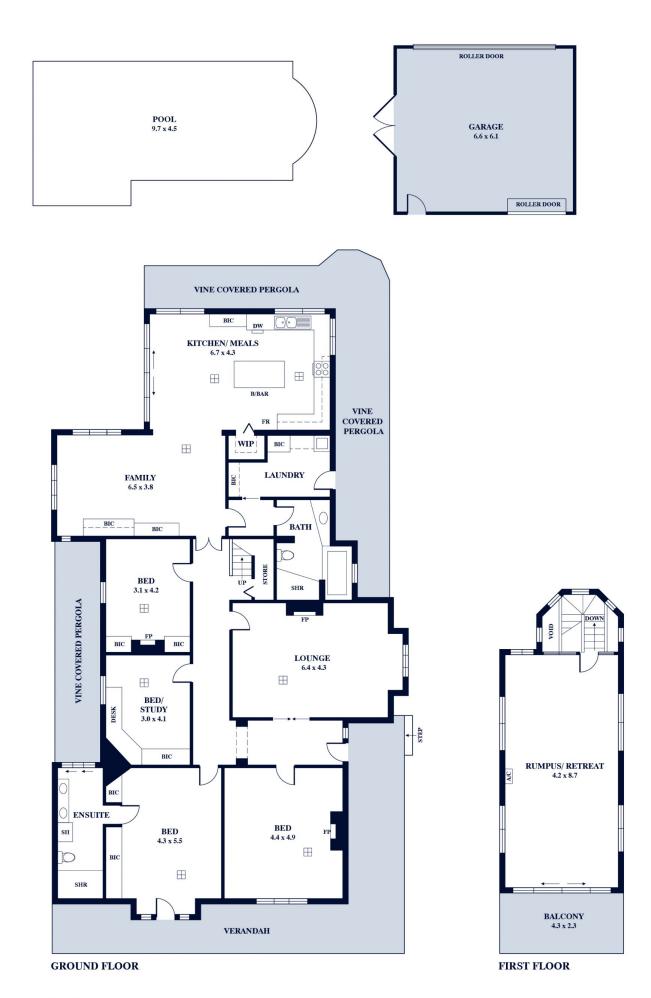

## 4 🕒 2 📛 2 🖨

Type : House

Price : Contact Agent Land Size : 1073 sqm

View : https://www.alexanderrealestate.com.au/sal

e/sa/eastern-suburbs/rose-park/residential/h ouse/8166265

Tim Thredgold 0418 817 407

Megan Thredgold 0417 802 997

Internal - 271.50 SQM External - 141.95 SQM Total - 413.45 SQM