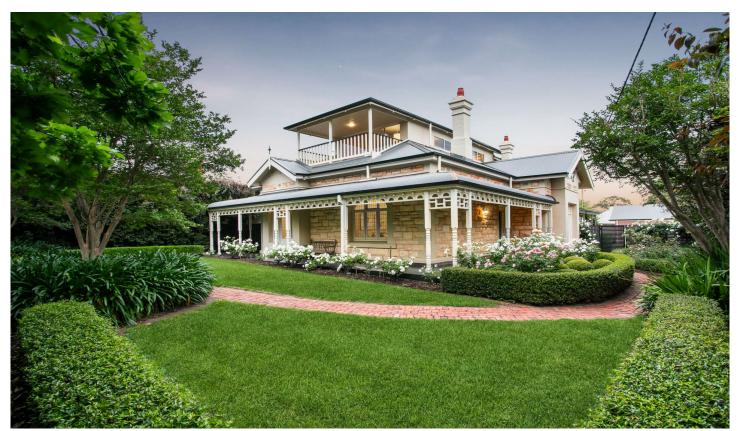

## 42 Alexandra Avenue Rose Park SA

The quintessential Rose Park return verandah villa on 1073 sqm with rear lane access

Triumphantly located at the centre of Adelaide's most prized location, Alexandra Avenue Rose Park, this beautifully updated and meticulously maintained grand 1910's return verandah villa on over 1000 sqm with rich character features, rear lane access and light filled glamour, is a rare offering for families.

Majestic decorative features include ornate ceilings, polished floorboards, picture rails and open fireplaces. Splendidly proportioned with 3.4-metre-high ceilings and multiple generously sized rooms, the layout inspires various configuration options for family living, working, and