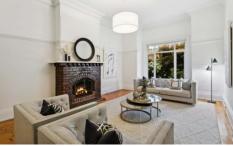

Majestic decorative features include ornate ceilings, polished floorboards, picture rails and open fireplaces. Splendidly proportioned with 3.4-metre-high ceilings and multiple generously sized rooms, the layout inspires various configuration options for family living, working, and