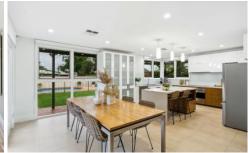

Majestic decorative features include ornate ceilings, polished floorboards, picture rails and open fireplaces. Splendidly proportioned with 3.4-metre-high ceilings and multiple generously sized rooms, the layout inspires various configuration options for family living, working, and