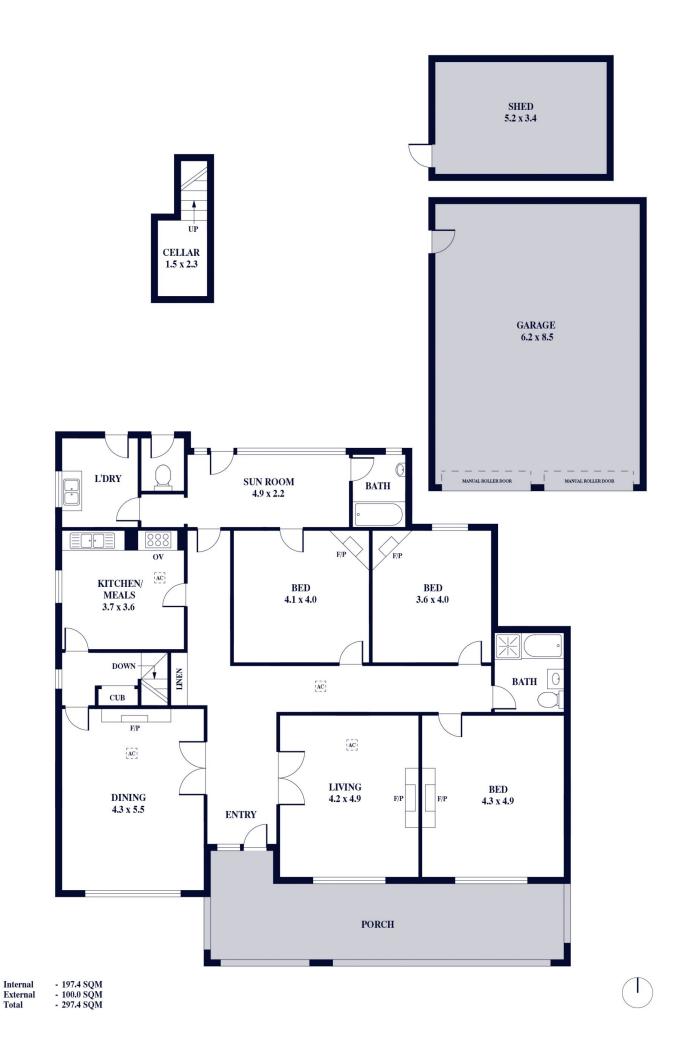

## 481 Magill Road Tranmere SA

Embrace the timeless elegance of this grand 1920s bungalow, located in the highly sought-after Poets Corner. It offers a generational opportunity to further enhance this classic grand family residence on 1480 sqm.

Boasting character features of a bygone era, this residence provides the perfect canvas for a stunning renovation and extension. Imagine creating your dream family home with ample space for luxurious indoor and outdoor living, all while preserving the charm and history of the original architecture.

With its prime location, substantial land size, and endless possibilities (STCC), 481 Magill Road presents a rare opportunity to craft something truly special in one of