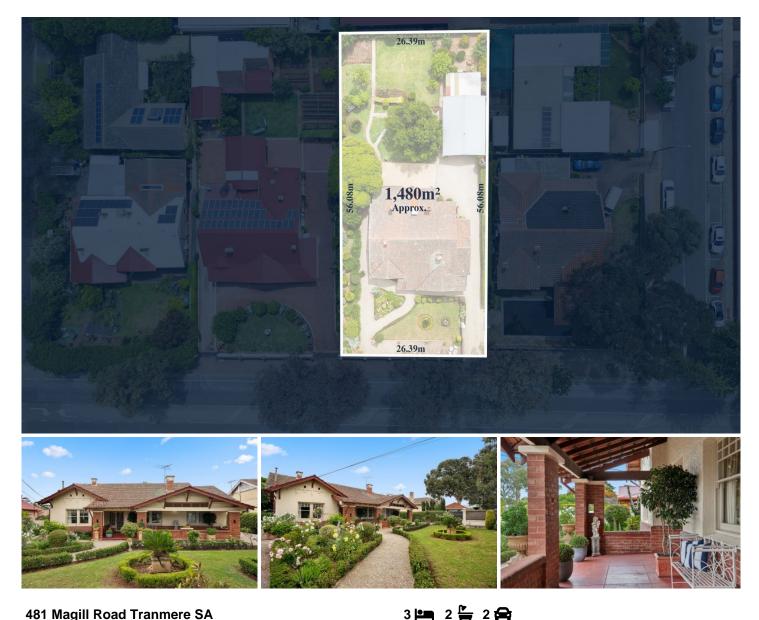

## 481 Magill Road Tranmere SA

Embrace the timeless elegance of this grand 1920s bungalow, located in the highly sought-after Poets Corner. It offers a generational opportunity to further enhance this classic grand family residence on 1480 sqm.

Boasting character features of a bygone era, this residence provides the perfect canvas for a stunning renovation and extension. Imagine creating your dream family home with ample space for luxurious indoor and outdoor living, all while preserving the charm and history of the original architecture.

With its prime location, substantial land size, and endless possibilities (STCC), 481 Magill Road presents a rare opportunity to craft something truly special in one of

## For full version visit the website

| Type | : House |
|------|---------|

View

| Price     | : Contact Agent |
|-----------|-----------------|
| Land Size | : 1480 sqm      |

: https://www.alexanderrealestate.com.au/sal e/sa/eastern-suburbs/tranmere/residential/h