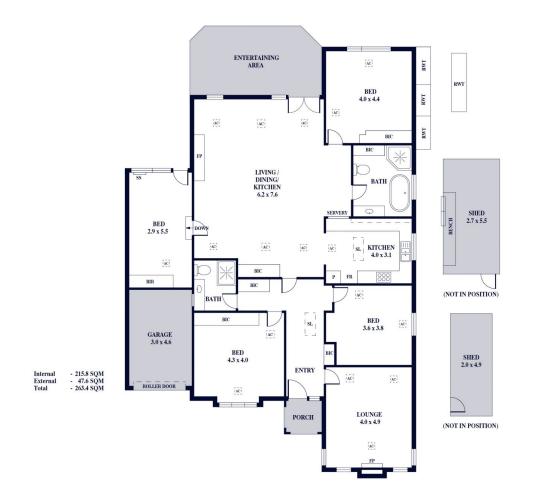

This home offers a flexible floor plan that caters to all stages of life. The formal entry, with soaring high ceilings and original Jarrah floors, branches off into multiple zones. The front formal living room (or 4th bedroom) is a cosy