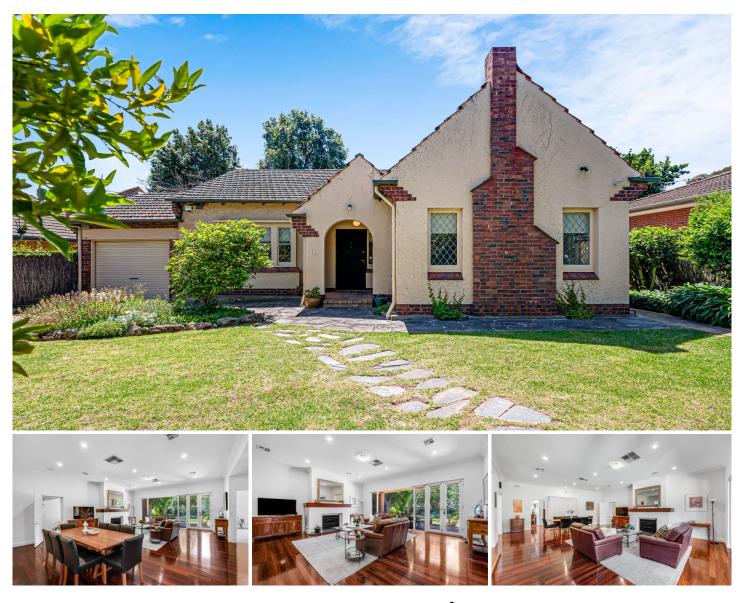

## 9 Egmont Terrace Erindale SA

Positioned in one of the best locations in the eastern suburbs, surrounded by quality homes and picturesque streets lined with mature trees, where modern builds sit alongside older character charmers, such as this one at number 9 Egmont Street.

Bathed in natural light at every opportunity, this stunning family home effortlessly invites the sun's warmth through expansive picture windows, well-positioned skylights, and clever clerestory windows.

This home offers a flexible floor plan that caters to all stages of life. The formal entry, with soaring high ceilings and original Jarrah floors, branches off into multiple zones. The front formal living room (or 4th bedroom) is a cosy